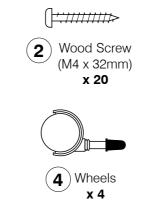

y Instructions





### 0016 Full Daybed Assembly Instructions



Page 4 of 6

### 0016 Full Daybed

Assembly Instructions



Fit the other Slats out and assemble the Support Leg (E) to the Bed Slat (K). **Bolt & screw the Bed Slats (K)** to the Side Rail (C) & Long Support (D). (3  $(\mathbf{2})$  $(\mathbf{C})$ (K)4 (3) $(\mathbf{C})$ Page 5 of 6

0016 Full Daybed
Assembly Instructions Assemble the Support Leg (E) bolt & screw the remaining Bed Slats (K) to the Side Rail (C) & Long Support (D). **(3**) K 2 (1) C 4 3 2 Finally, fit the assembled trundle. Assembled Trundle (Packed separately)

Page 6 of 6

## 0016 Daybed Trundle Assembly Instructions









Note: Do not assemble using power tools. This can cause the bolts to be overtightened

### Parts List







### Hardware List







## 0016 Daybed Trundle Assembly Instructions

4 Fit the Wheels (4) to the Trundle Support Rail (B).



**5** Assemble the Set of Slats (C) & Trundle Support Rail (B) to the Trundle Panel (A).