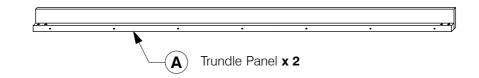

## 0016 Daybed Trundle Assembly Instructions

4 Fit the Wheels (4) to the Trundle Support Rail (B).

**5** Assemble the Set of Slats (C) & Trundle Support Rail (B) to the Trundle Panel (A).