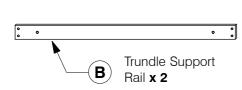

## 0016 Daybed Trundle Assembly Instructions

4 Fit the Wheels (4) to the Trundle Support Rail (B).

**5** Assemble the Set of Slats (C) & Trundle Support Rail (B) to the Trundle Panel (A).