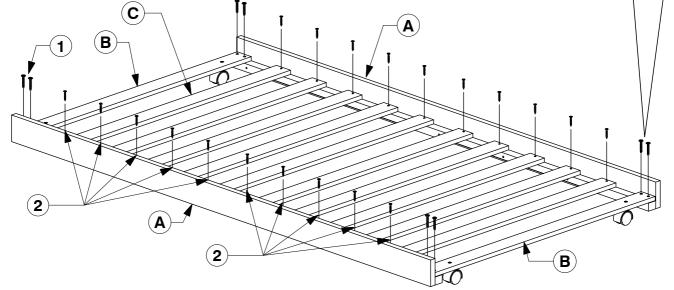

## 0016 Daybed Trundle Assembly Instructions

4 Fit the Wheels (4) to the Trundle Support Rail (B).

**5** Assemble the Set of Slats (C) & Trundle Support Rail (B) to the Trundle Panel (A).