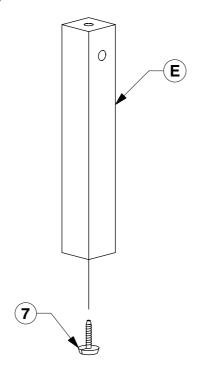

# 0016 Full Daybed Assembly Instructions

WII-0720

4 Fit the Adjustable foot to the bottom of the Support Leg (E).

Assemble the Rear Post (F/G) to the Side Panel (A). 4 F/G