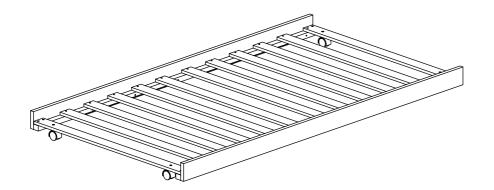

0016 Full Daybed
Assembly Instructions Assemble the Support Leg (E) bolt & screw the remaining Bed Slats (K) to the Side Rail (C) & Long Support (D). **(3**) K 2 (1) C 4 3 2 Finally, fit the assembled trundle. Assembled Trundle (Packed separately)