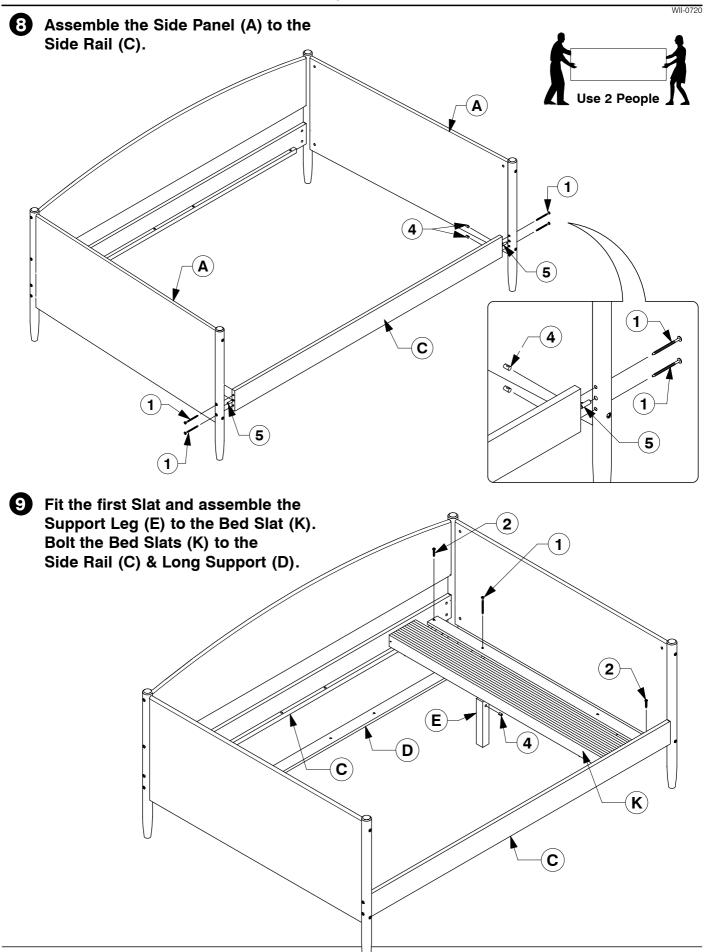

# 0016 Full Daybed Assembly Instructions

WII-0720

4 Fit the Adjustable foot to the bottom of the Support Leg (E).

Assemble the Rear Post (F/G) to the Side Panel (A). 4 F/G

# 0016 Full Daybed Assembly Instructions