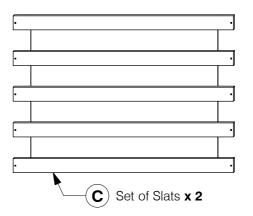

## 0016 Daybed Trundle Assembly Instructions

4 Fit the Wheels (4) to the Trundle Support Rail (B).

**5** Assemble the Set of Slats (C) & Trundle Support Rail (B) to the Trundle Panel (A).