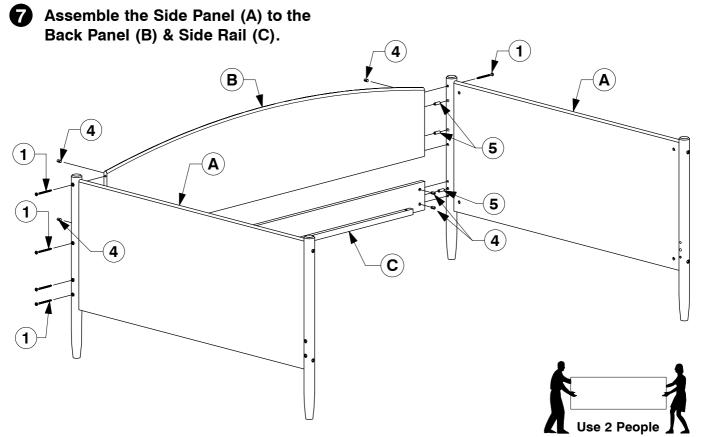

### 0016 Full Daybed

Assembly Instructions



# 0016 Full Daybed Assembly Instructions

WII-0720

4 Fit the Adjustable foot to the bottom of the Support Leg (E).





Assemble the Rear Post (F/G) to the Side Panel (A). 4 F/G

# 0016 Full Daybed Assembly Instructions





### 0016 Full Daybed Assembly Instructions



Page 4 of 6

### 0016 Full Daybed

Assembly Instructions



Fit the other Slats out and assemble the Support Leg (E) to the Bed Slat (K). **Bolt & screw the Bed Slats (K)** to the Side Rail (C) & Long Support (D). (3  $(\mathbf{2})$  $(\mathbf{C})$ (K)4 (3) $(\mathbf{C})$ Page 5 of 6

0016 Full Daybed
Assembly Instructions Assemble the Support Leg (E) bolt & screw the remaining Bed Slats (K) to the Side Rail (C) & Long Support (D). **(3**) K 2 (1) C 4 3 2 Finally, fit the assembled trundle. Assembled Trundle (Packed separately)

Page 6 of 6

## 0016 Daybed Trundle Assembly Instructions









Note: Do not assemble using power tools. This can cause the bolts to be overtightened

### Parts List







### Hardware List







## 0016 Daybed T