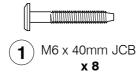

embly Instructions





### 0016 Full Daybed Assembly Instructions



Page 4 of 6

### 0016 Full Daybed

Assembly Instructions



Fit the other Slats out and assemble the Support Leg (E) to the Bed Slat (K). **Bolt & screw the Bed Slats (K)** to the Side Rail (C) & Long Support (D). (3  $(\mathbf{2})$  $(\mathbf{C})$ (K)4 (3) $(\mathbf{C})$ Page 5 of 6

0016 Full Daybed
Assembly Instructions Assemble the Support Leg (E) bolt & screw the remaining Bed Slats (K) to the Side Rail (C) & Long Support (D). **(3**) K 2 (1) C 4 3 2 Finally, fit the assembled trundle. Assembled Trundle (Packed separately)

Page 6 of 6

## 0016 Daybed Trundle Assembly Instructions









Note: Do not assemble using power tools. This can cause the bolts to be overtightened

### Parts List







### Hardware List







## 0016 Daybed Trundle Assembly Instructions

4 Fit the Wheels (4) to the Trundle Support Rail (B).



**5** Assemble the Set of Slats (C) & Trundle Support Rail (B) to the Trundle Panel (A).