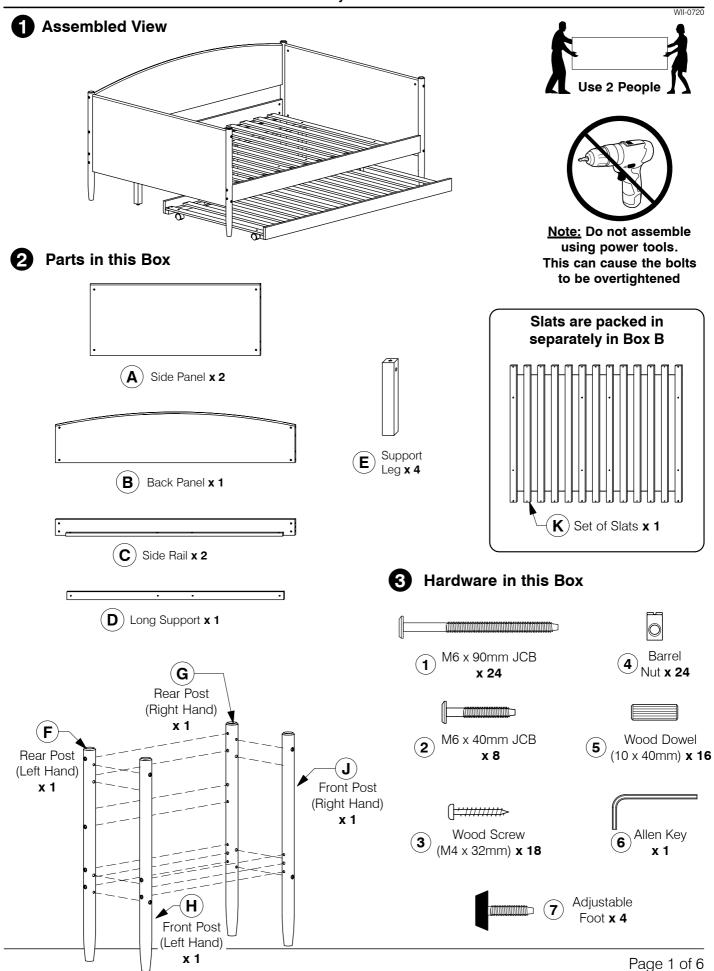

### 0016 Full Daybed

Assembly Instructions

# 0016 Full Daybed Assembly Instructions

WII-0720

4 Fit the Adjustable foot to the bottom of the Support Leg (E).

Assemble the Rear Post (F/G) to the Side Panel (A). 4 F/G

# 0016 Full Daybed Assembly Instructions

### 0016 Full Daybed Assembly Instructions

Page 4 of 6