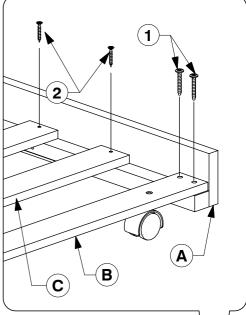

### 0016 Full Daybed

Assembly Instructions

Fit the other Slats out and assemble the Support Leg (E) to the Bed Slat (K). **Bolt & screw the Bed Slats (K)** to the Side Rail (C) & Long Support (D). (3  $(\mathbf{2})$  $(\mathbf{C})$ (K)4 (3) $(\mathbf{C})$ Page 5 of 6

0016 Full Daybed
Assembly Instructions Assemble the Support Leg (E) bolt & screw the remaining Bed Slats (K) to the Side Rail (C) & Long Support (D). **(3**) K 2 (1) C 4 3 2 Finally, fit the assembled trundle. Assembled Trundle (Packed separately)