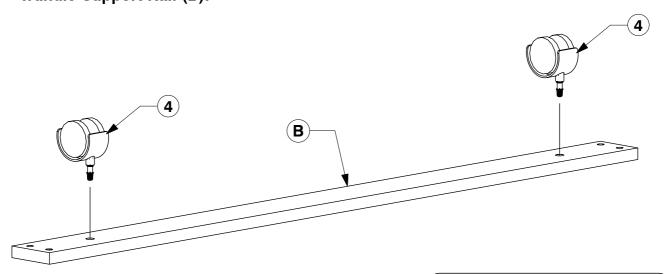

## 0016 Daybed Trundle Assembly Instructions

4 Fit the Wheels (4) to the Trundle Support Rail (B).

**5** Assemble the Set of Slats (C) & Trundle Support Rail (B) to the Trundle Panel (A).